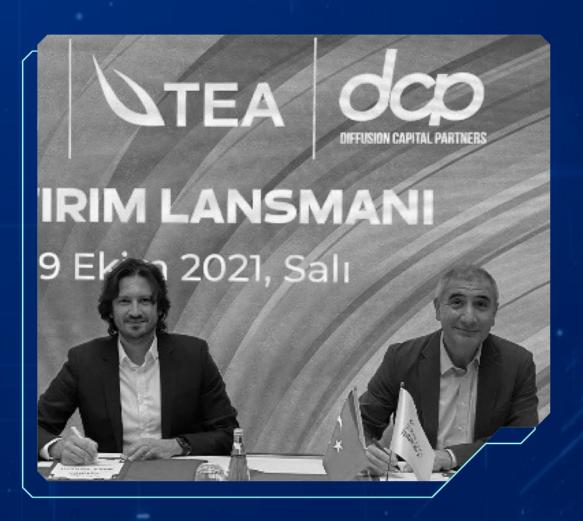

#### 8 Cube Start-ups in the Last Quarter of 2021 **950 Million TL** Valuation **Received Investment with!**

Tea Networks X DCP – 1 Milyon Euro

RS Research x Gen – 12 Milyon Euro

#### **Deep Tech** Deep Impact

Appsilon – 12,5 Milyon Euro

Tea Networks X DCP – 1 Million Euro

Techsign x Techmine – \$8.5 Million Valuation

Rise – X x TTAF – \$1 Million Valuation

Bugbounter-\$300 Thousand