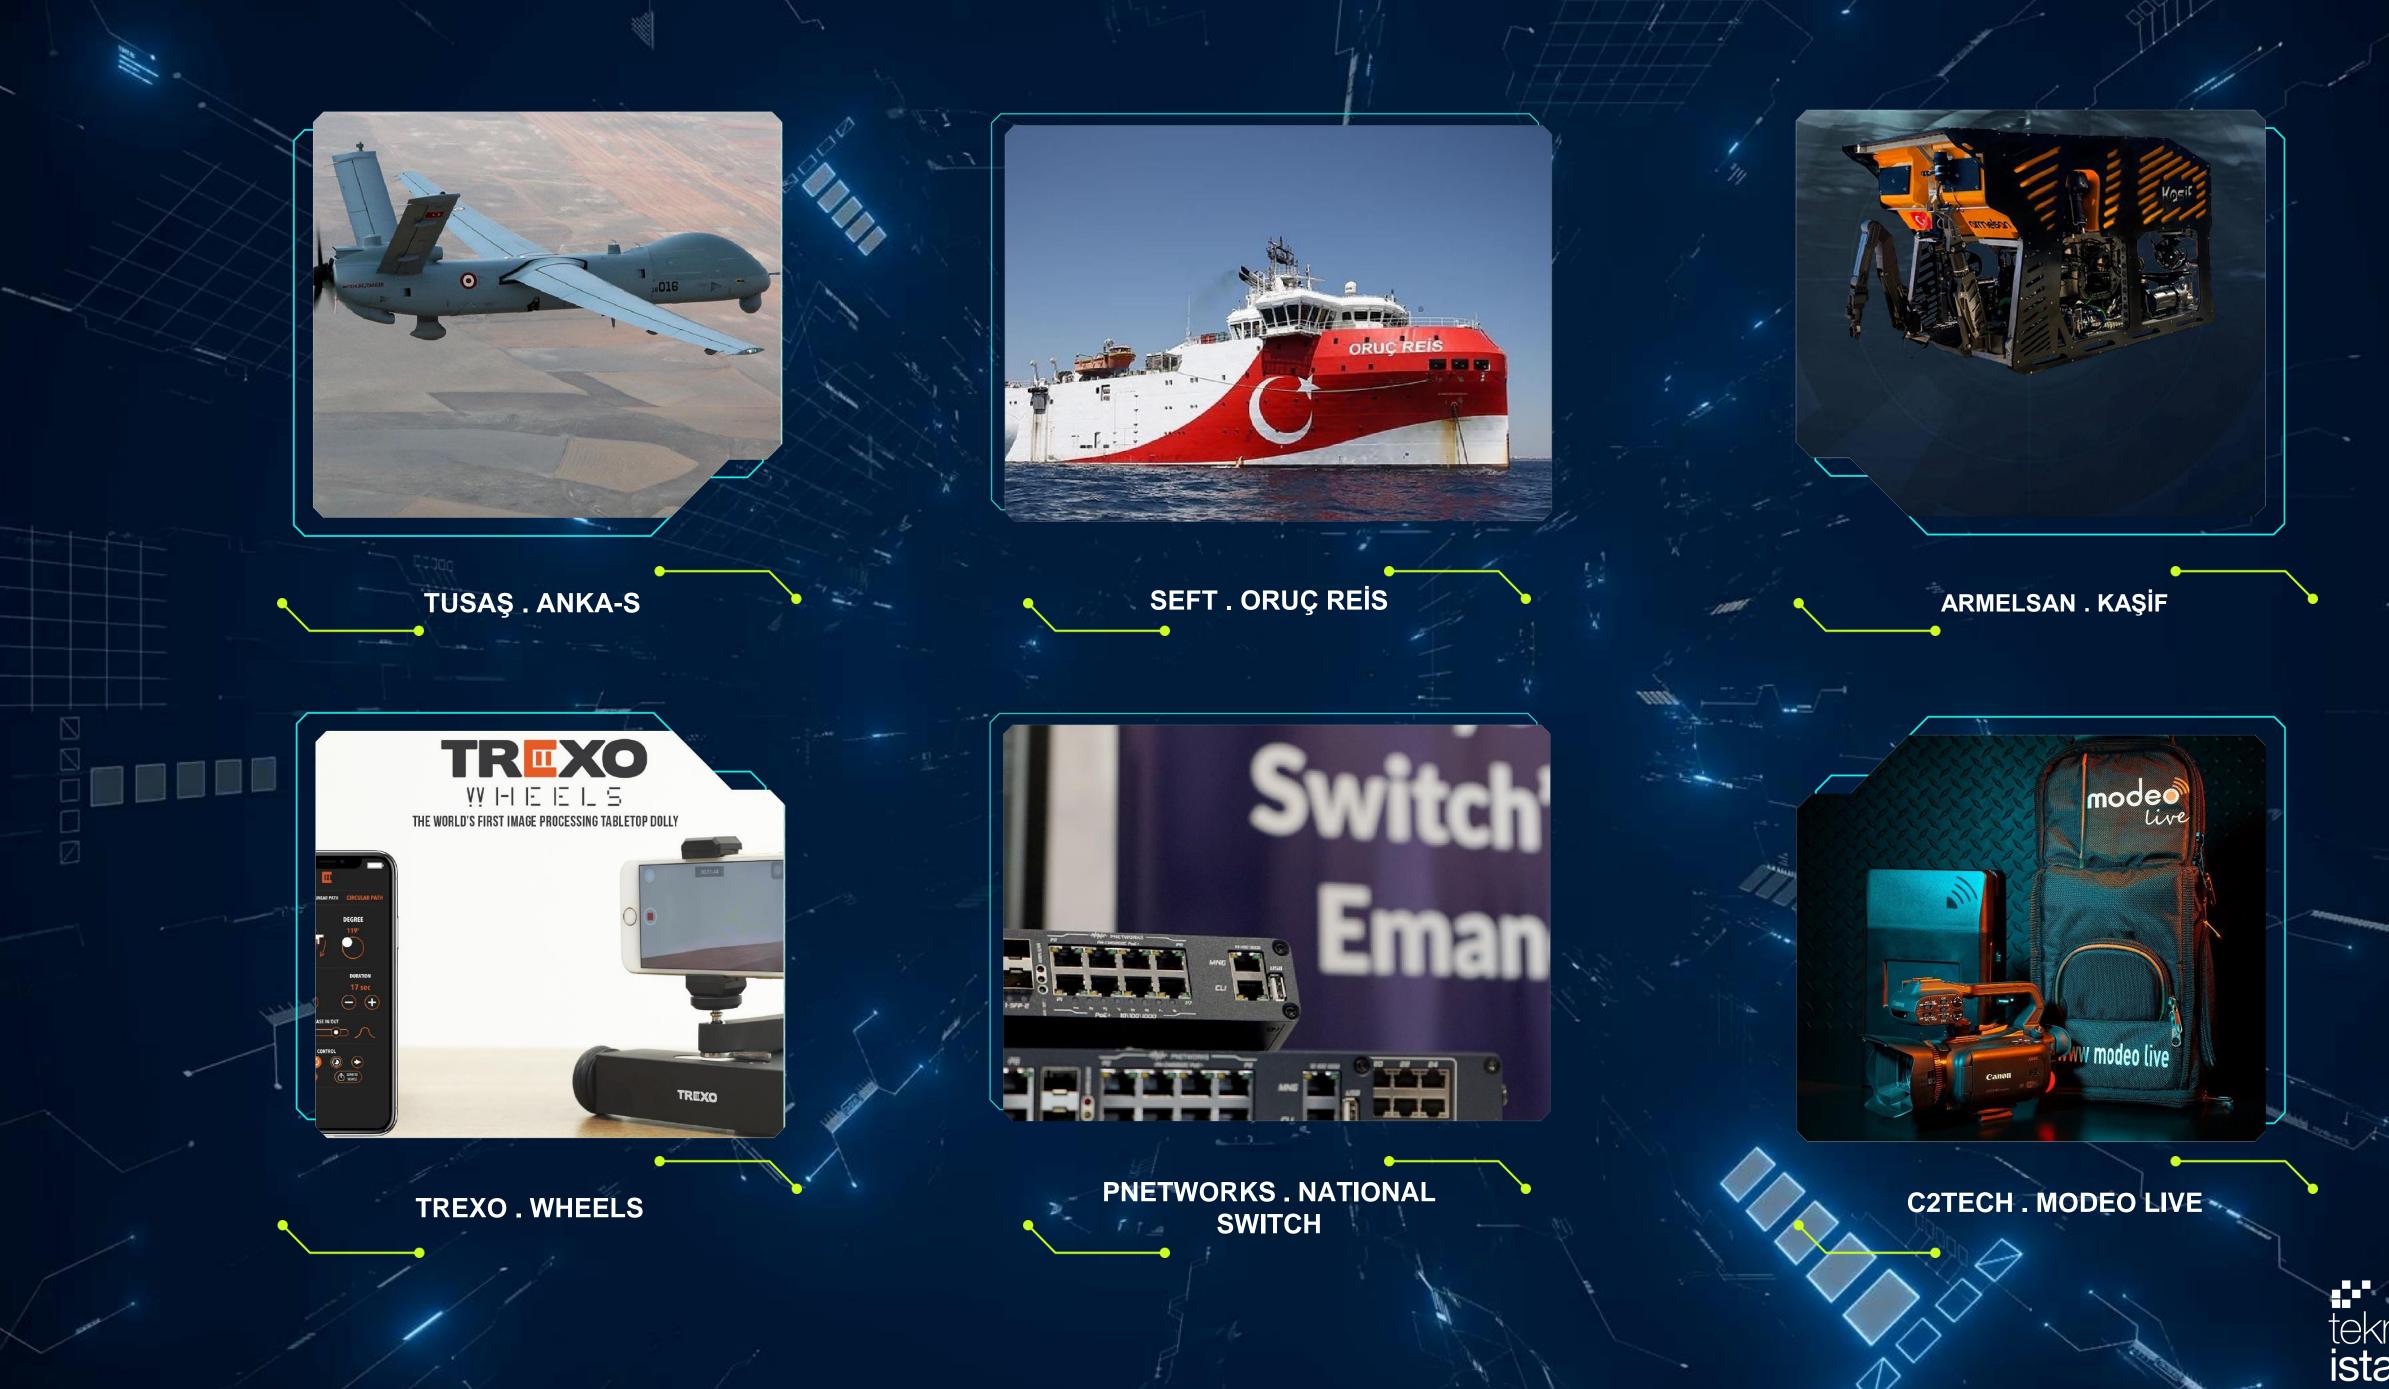

## PRIMARY TECHNOLOGIES

TRANSPORTATION

**ADVANCED MATERIAL** 

OPTRONIC **MECHATRONICS**, SENSORS

MICROWAVES

CYBER SECURITY

DEFENCE

LIFE SCIENCES