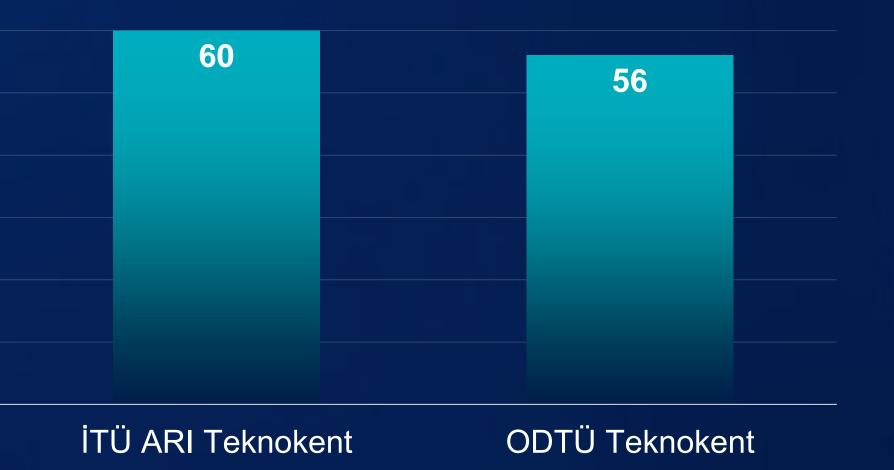

#### **TECHNOPARKS** WITH THE MOST PATENTED ENTERPRISES

In Turkey's Patent Report study conducted by Patent Effect, it was ranked 1st as the Technopark with the highest number of patented entrepreneurs in Turkey in 2021.