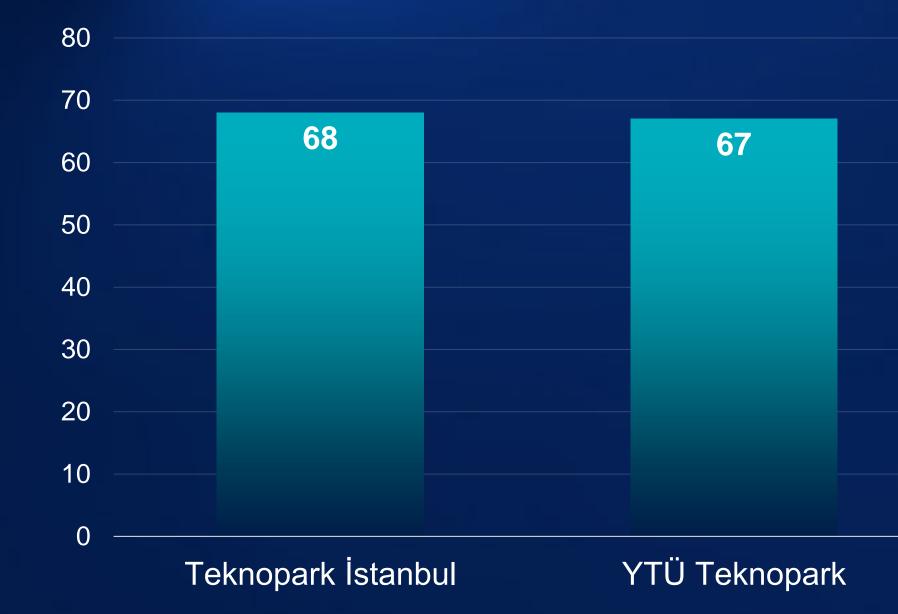

#### **TECHNOPARKS** WITH THE MOST PATENTED ENTERPRISES

In Turkey's Patent Report study conducted by Patent Effect, it was ranked 1st as the Technopark with the highest number of patented entrepreneurs in Turkey in 2021.