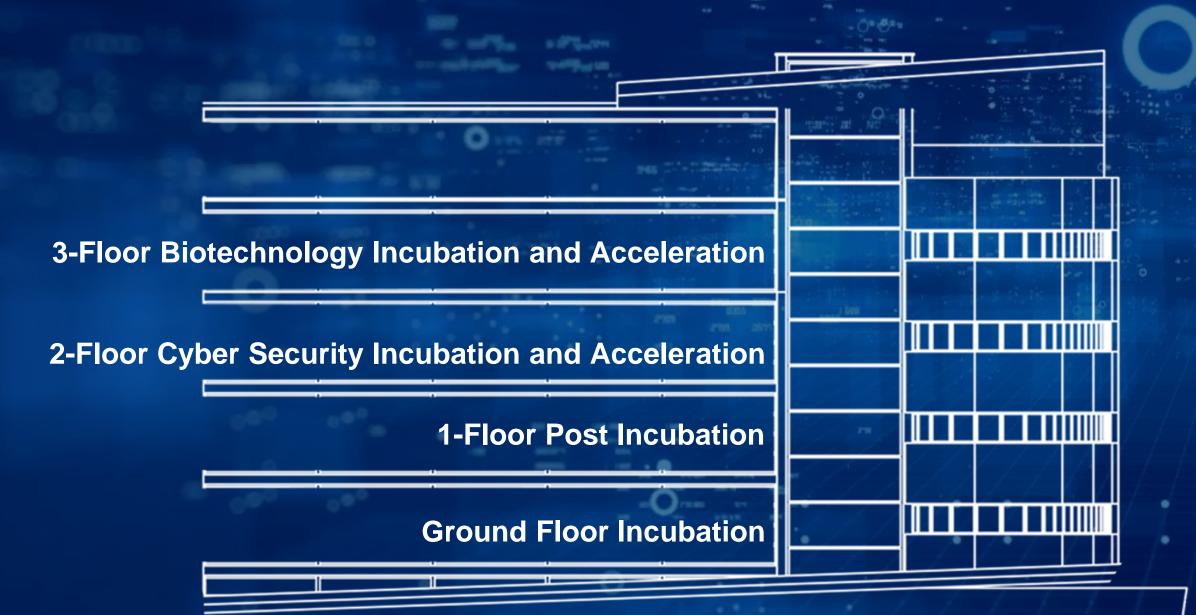

# **3RD PHASE BBLOCK**

- 65.000 m<sup>2</sup>
- Laboratory Infrastructure
- Electronics Assembly Workshops
- Multi-Purpose Halls
- Conference Rooms
- Co-Working Spaces
- Social Areas
- Eating and Drinking Areas

### **BUILDING STRUCTURE**

In Cube Incubation, entrepreneurs are divided into floors according to the level of development and field of work of their start-up.

688

2799

-1-Floor Assembly Workshop