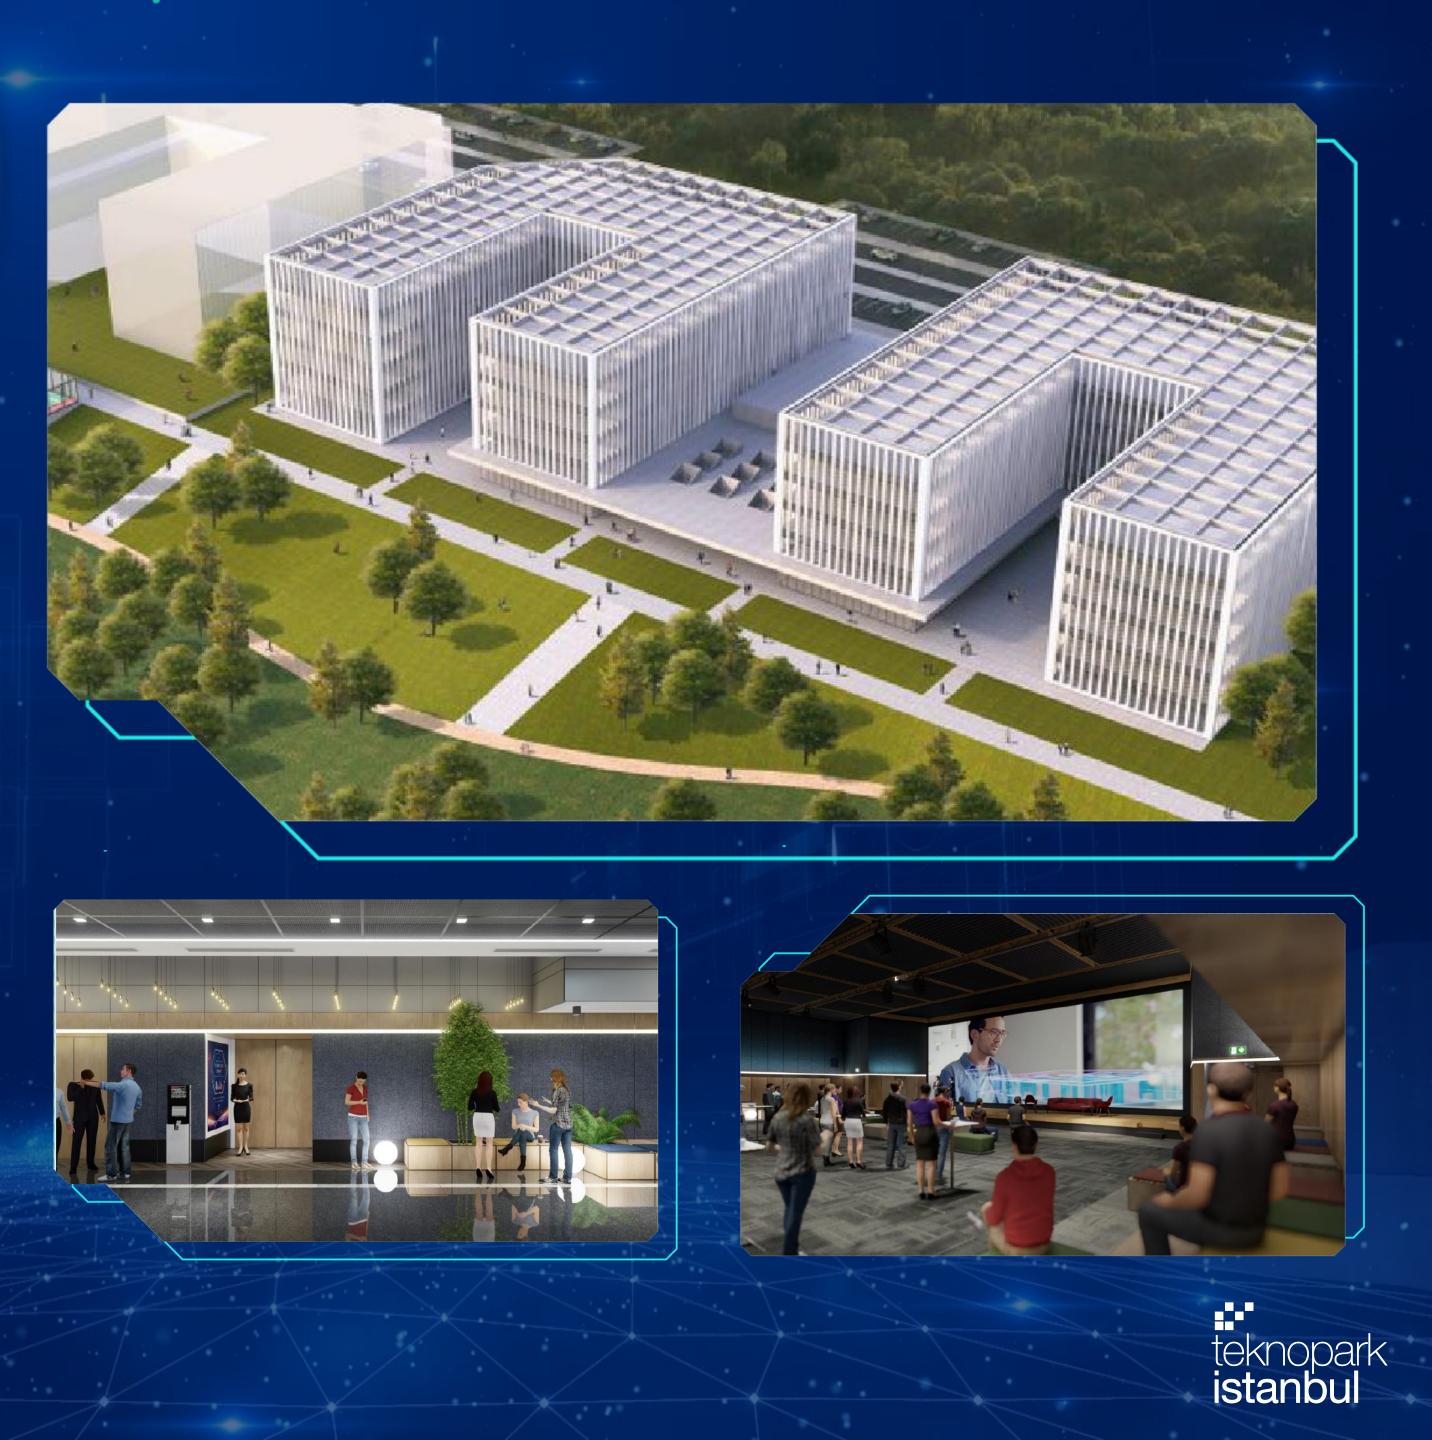

# **3RD PHASE BBLOCK**

- 65.000 m<sup>2</sup>
- Laboratory Infrastructure
- Electronics Assembly Workshops
- Multi-Purpose Halls
- Conference Rooms
- Co-Working Spaces
- Social Areas
- Eating and Drinking Areas